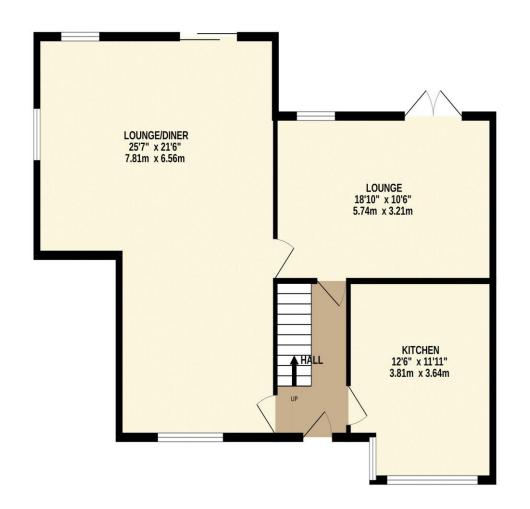

#### TOTAL FLOOR AREA: 1592 sq.ft. (147.9 sq.m.) approx.

Whilst every attempt has been made to ensure the accuracy of the floorplan contained here, measurements of doors, windows, rooms and any other items are approximate and no responsibility is taken for any error, omission or mis-statement. This plan is for illustrative purposes only and should be used as such by any prospective purchaser. The services, systems and appliances shown have not been tested and no guarantee as to their operability or efficiency can be given.

Made with Metropix ©2023