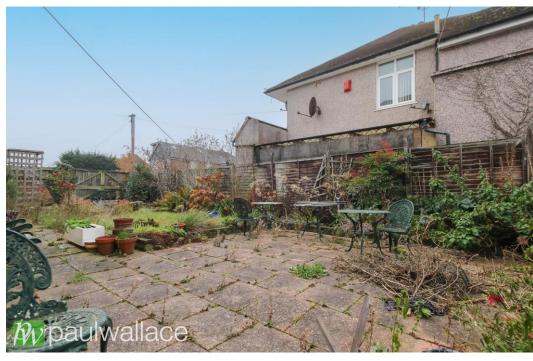

### Ditchfield Road, Hoddesdon, EN11 9HU

This attractive semi-detached property features four spacious double bedrooms, offering ample living space for a growing family or those in need of extra room. The large frontage provides extensive parking on the gravel drive, making it convenient for multiple vehicles. The property has been extended to include two large reception rooms, along with two family bathrooms. The property also benefits from kitchen / diner, double glazed windows and off-street parking and is offered chain free. The property presents an excellent opportunity for those seeking to put their own stamp on

- Four spacious double bedrooms
- •Two large reception rooms
- Kitchen / breakfast room
- Double glazed windows

- •Large frontage with extensive parking on gravel drive
- Two family bathrooms
- •In need of some modernisation