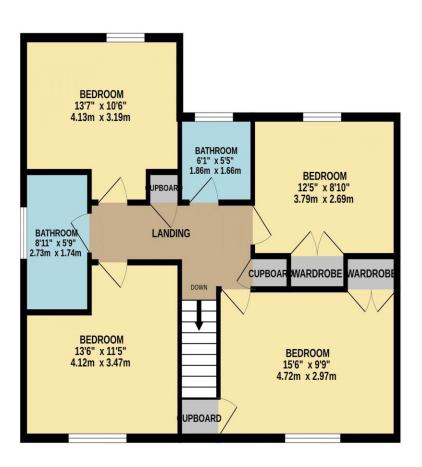

#### TOTAL FLOOR AREA: 1592 sq.ft. (147.9 sq.m.) approx.

Whilst every attempt has been made to ensure the accuracy of the floorplan contained here, measurements of doors, windows, rooms and any other items are approximate and no responsibility is taken for any error, omission or mis-statement. This plan is for illustrative purposes only and should be used as such by any prospective purchaser. The services, systems and appliances shown have not been tested and no guarantee as to their operability or efficiency can be given.

Made with Metropix ©2023